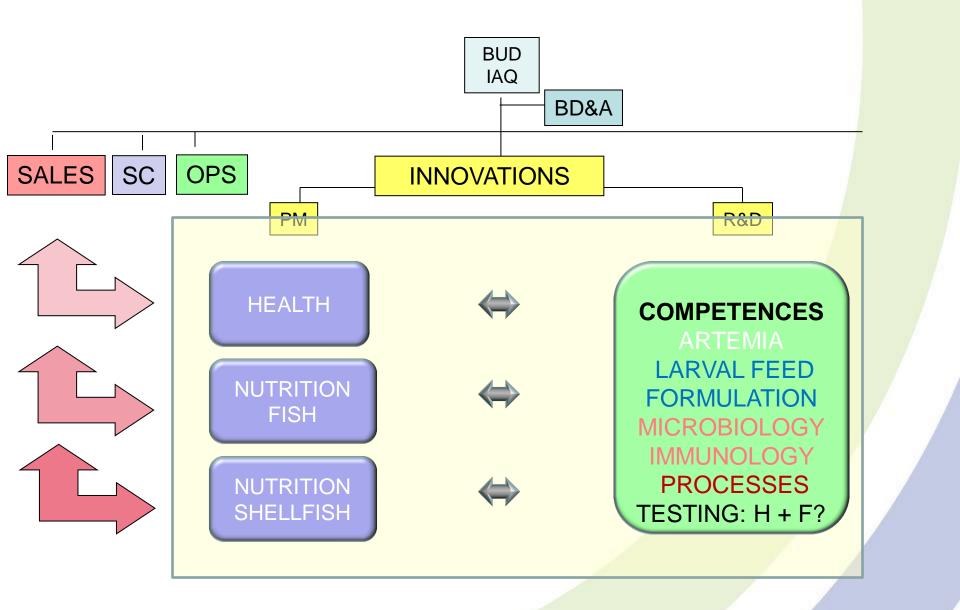

...creating innovative & highly performing portfolio

- Market driven
- Science based

(FAO, 2006)

Mission = providing (cost-) effective solutions for disease prevention

... creating innovative & highly performing portfolio

- Market driven
- Science based