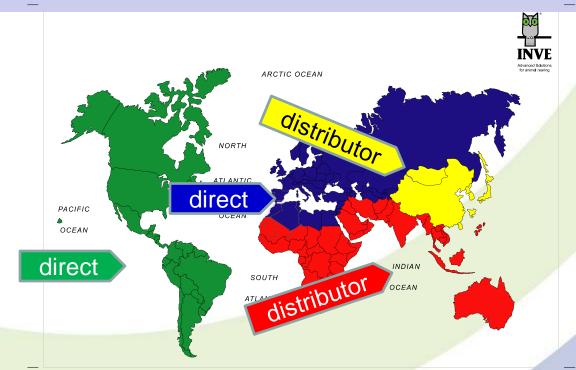

#### global market presence

#### INVE AQUAGULTURE

global market presence

Serving 73 countries;

Local presence for local service;