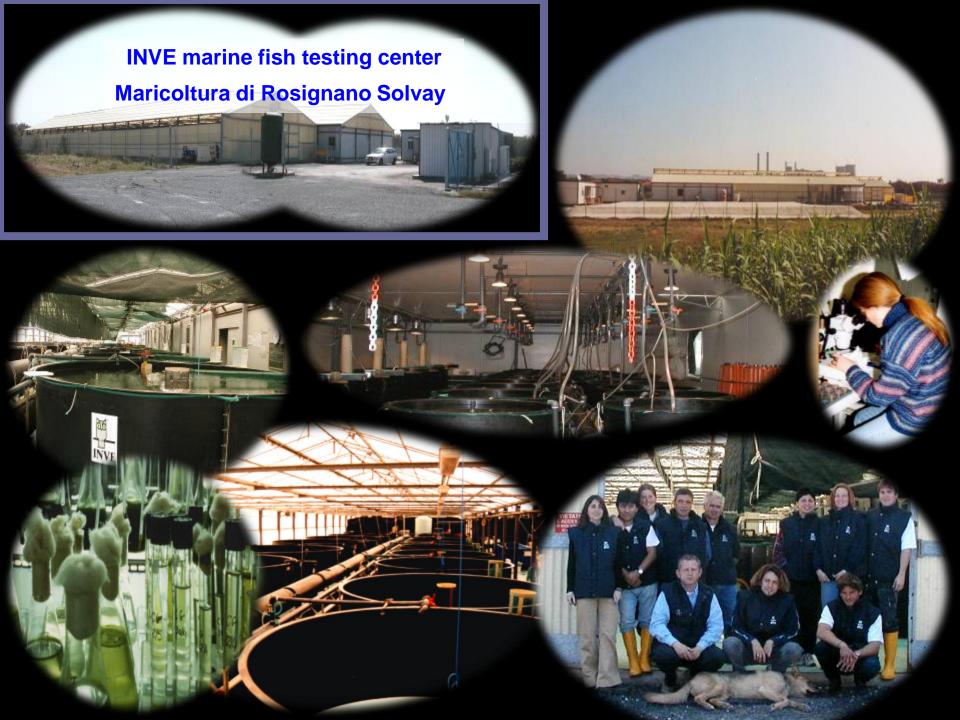

#### **MRS**

- Built in 1996 as small commercial seabream hatchery
- Fry potential of 2-2.5million fry