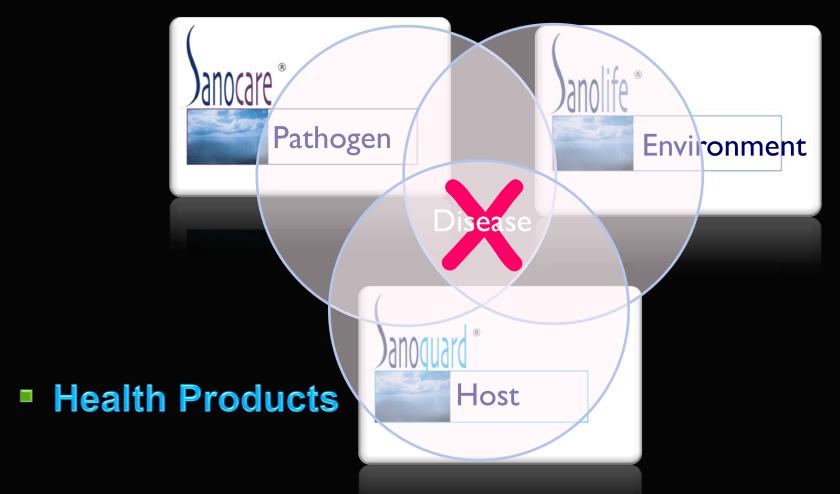

# Nutritional Engineering for adding performance...

IN SHRIMP FRY PRODUCTION

WITH FIELD BASED ZOOTECHNICAL APPLICATION AND SERVICE

"Health management in aquaculture should be approached seriously, effectively, and preferentially pro-actively!"

(FAO, 2006)

Mission = providing (cost-) effective solutions for disease prevention

... creating innovative & highly performing portfolio

- Market driven
- Science based